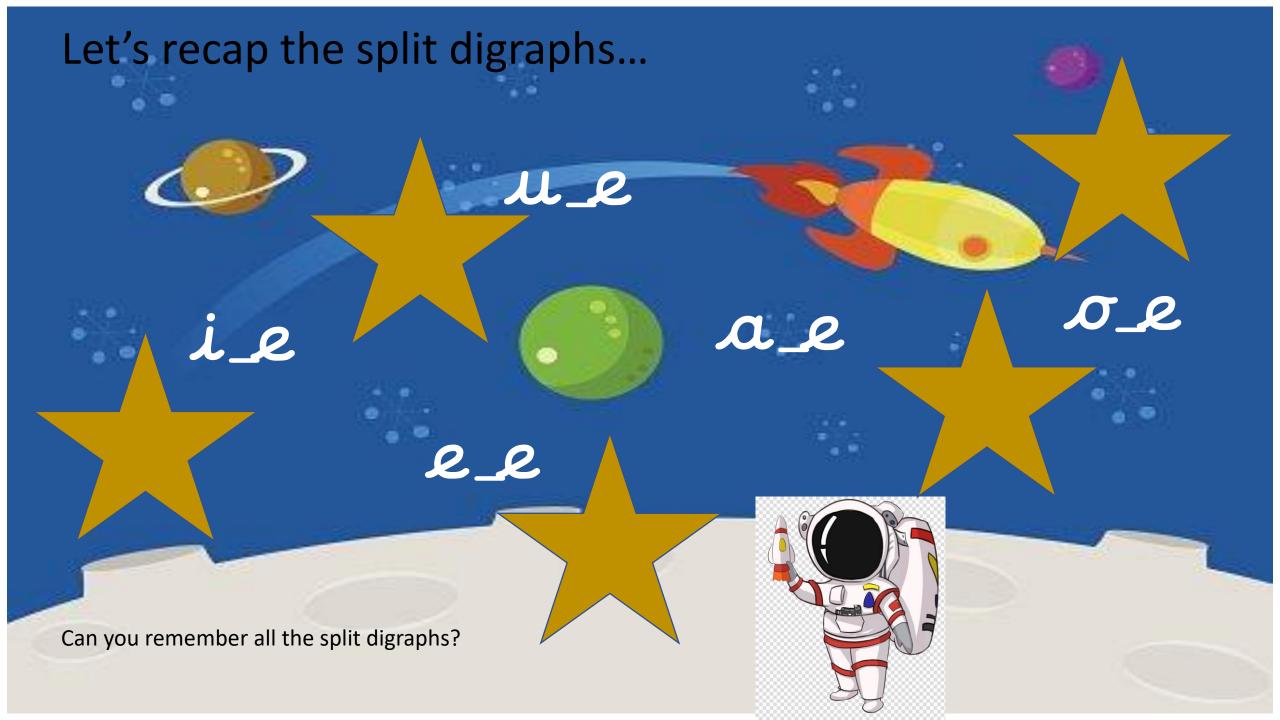

their

called

have

R

mas

come

be

asked Tricky words for the week!

SO





## Flash cards!



Can you write the grapheme ...?

## Flash cards!



Can you write the grapheme ...?





rode

swipe

flute





flake

slope

quote

Splat the word! Can you read these words? Blend the phonemes/ sounds together to read the word

brake

uke

shape

phone

C StickerBods Ltd

0

eme

hike

pi

| • | • |   |   |   |   |          | accuse     |
|---|---|---|---|---|---|----------|------------|
| a | 2 | 2 | n | R | R | i        |            |
| ٢ | e | m | Ø | L | e | n        | chive 🔿    |
| h | Ą | t | h | p | n | <u>ہ</u> | include () |
| i | Ą | r | a | Ł | e | L        |            |
| N | ٦ | h | i | j | σ | л        | mole 🔿     |
| R | X | n | b | Ą | L | d        | delete 🔿   |
| ٢ | d | R | L | e | t | e        |            |
| L | 1 | 1 | 1 | 1 | 1 | 1        | grate 🔿    |







The cone is white.