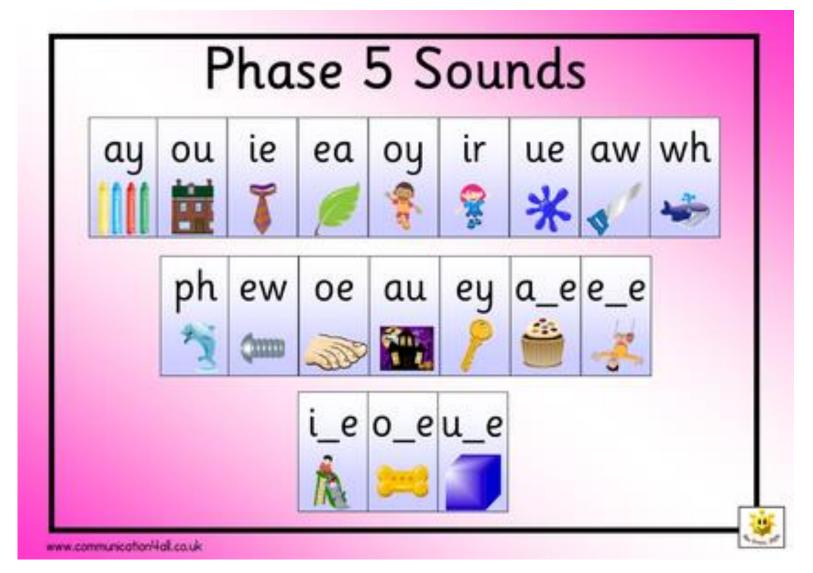

their

called

have

R

mas

come

be

asked Tricky words for the week!

SO





## Flash cards!



Can you write the grapheme ...?

## Flash cards!



Can you write the grapheme ...?





rode

swipe

flute





flake

slope

quote

Splat the word! Can you read these words? Blend the phonemes/ sounds together to read the word

brake

uke

shape

phone

C StickerBods Ltd

0

eme

hike

pi

| • | • |   |   |   |   |          | accuse     |
|---|---|---|---|---|---|----------|------------|
| a | 2 | 2 | n | R | R | i        |            |
| ٢ | e | m | Ø | L | e | n        | chive 🔿    |
| h | Ą | t | h | p | n | <u>ہ</u> | include () |
| i | Ą | r | a | Ł | e | L        |            |
| N | ٦ | h | i | j | σ | л        | mole 🔿     |
| R | X | n | b | Ą | L | d        | delete 🔿   |
| ٢ | d | R | L | e | t | e        |            |
| L | 1 | 1 | 1 | 1 | 1 | 1        | grate 🔿    |







The cone is white.