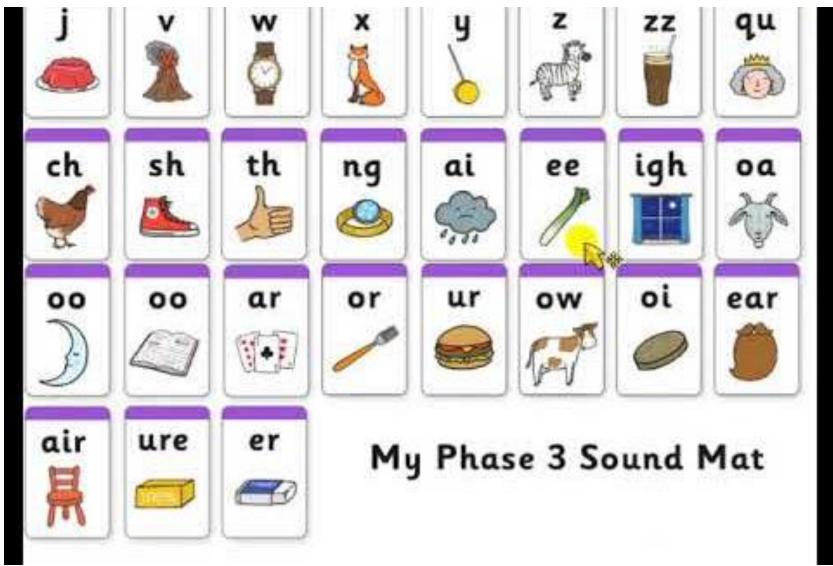

their

called

have

R

mas

come

be

asked Tricky words for the week!

SO





## Flash cards!



Can you write the grapheme ...?

## Flash cards!



Can you write the grapheme ...?





rode

swipe

flute





flake

slope

quote

Splat the word! Can you read these words? Blend the phonemes/ sounds together to read the word

brake

uke

shape

phone

C StickerBods Ltd

0

eme

hike

pi

| • | • |   |   |   |   |          | accuse     |
|---|---|---|---|---|---|----------|------------|
| a | 2 | 2 | n | R | R | i        |            |
| ٢ | e | m | Ø | L | e | n        | chive 🔿    |
| h | Ą | t | h | p | n | <u>ہ</u> | include () |
| i | Ą | r | a | Ł | e | L        |            |
| N | ٦ | h | i | j | σ | л        | mole 🔿     |
| R | X | n | b | Ą | L | d        | delete 🔿   |
| ٢ | d | R | L | e | t | e        |            |
| L | 1 | 1 | 1 | 1 | 1 | 1        | grate 🔿    |