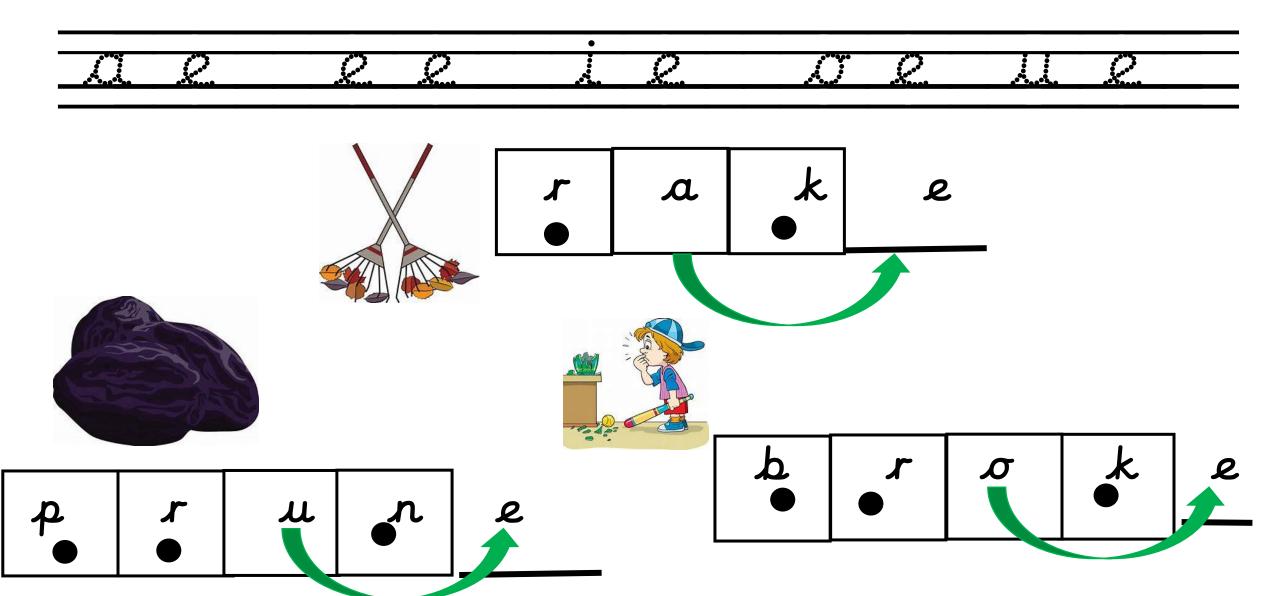

Splat the word! Can you read these words? Blend the phonemes/ sounds together to read the word

brake

uke

shape

phone

C StickerBods Ltd

0

eme