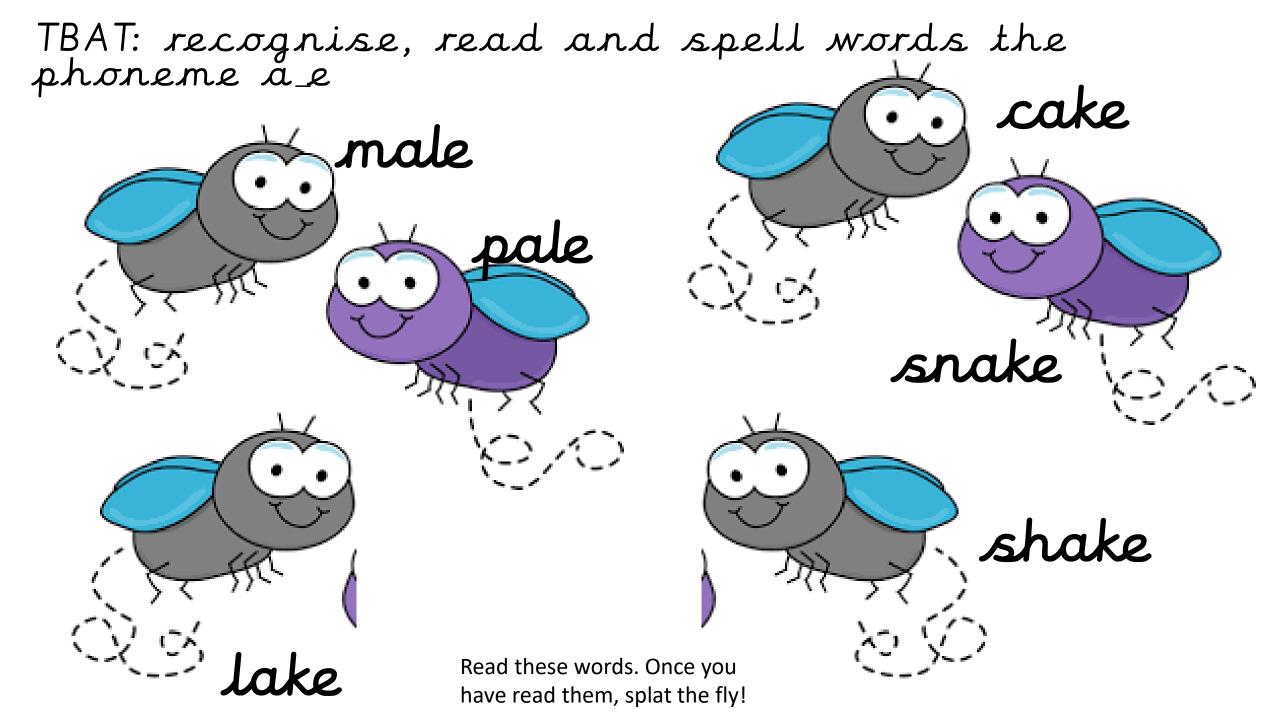

### Sound of the day.....

It is split digraph

A split digraph is a <u>Digraph</u> that is split by a consonant. It makes a long vowel sound!

Write the grapheme

TBAT: recognise, read and spell words the phoneme  $\dot{a}_{\_e}$ 

gate

sale

ate

late

Can you read these words?

TBAT: recognise, read and spell words the phoneme  $a\_e$ 

TBAT: recognise, read and spell words the phoneme  $a\_e$ 

TBAT: recognise, read and spell words the phoneme a\_e Read these words. Then sort into nonsense and real words