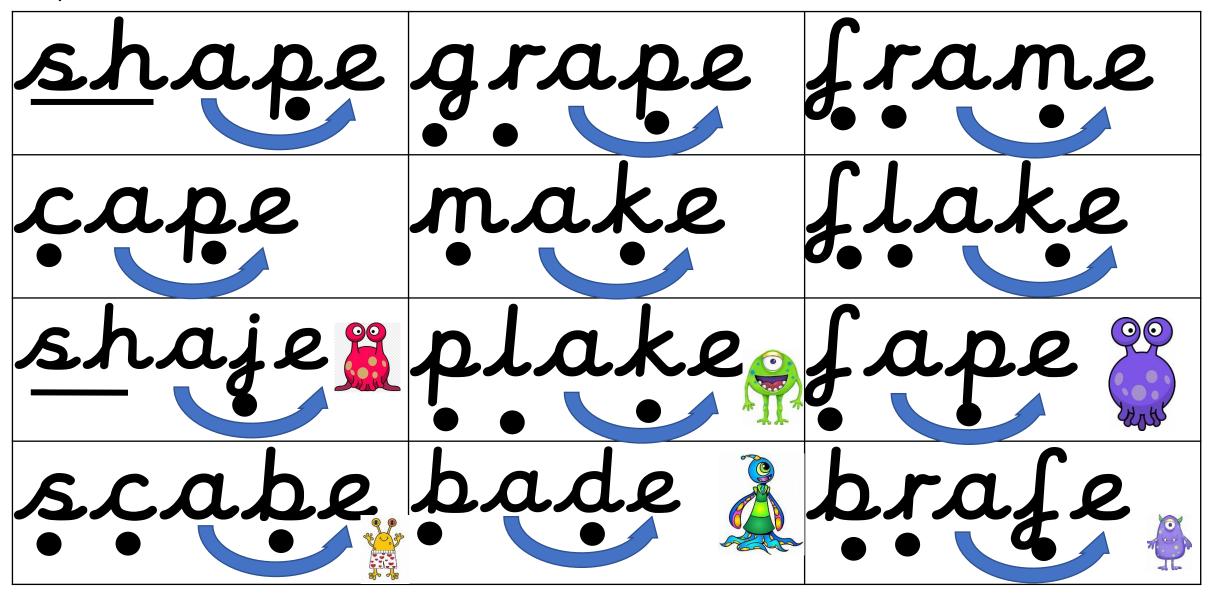

gate

sale

ate

late

Can you read these words?

TBAT: recognise, read and spell words the phoneme  $a\_e$ 

TBAT: recognise, read and spell words the phoneme  $a\_e$ 

TBAT: recognise, read and spell words the phoneme a\_e Read these words. Then sort into nonsense and real words