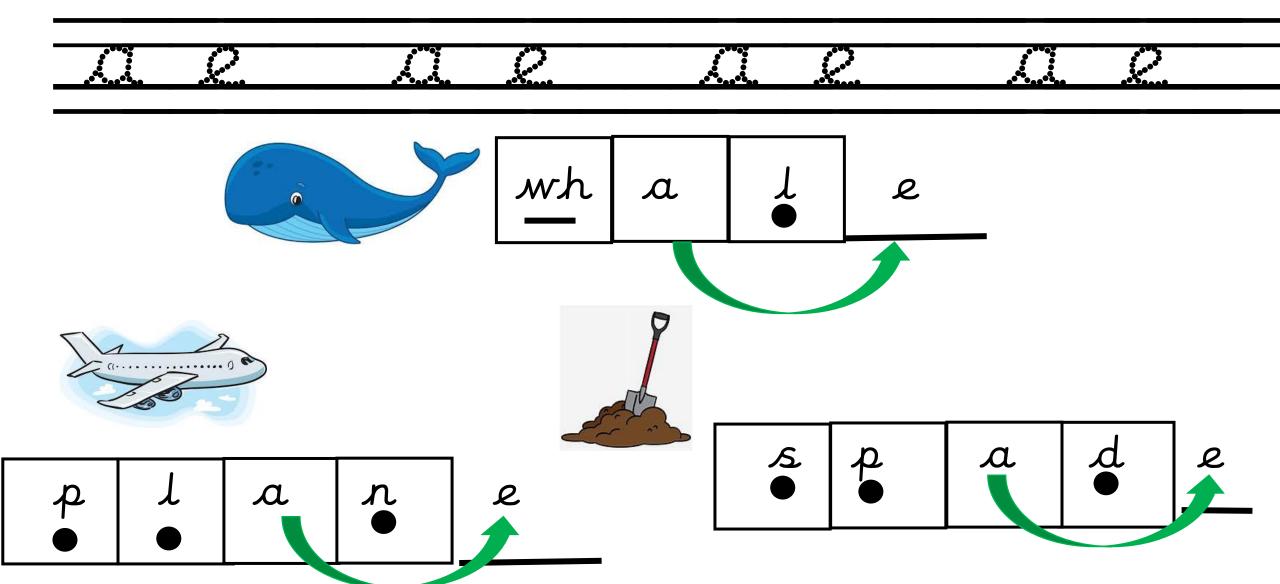

### Sound of the day.....

It is split digraph

A split digraph is a <u>Digraph</u> that is split by a consonant. It makes a long vowel sound!

Write the grapheme

TBAT: recognise, read and spell words the phoneme  $\dot{a}_{\_e}$ 