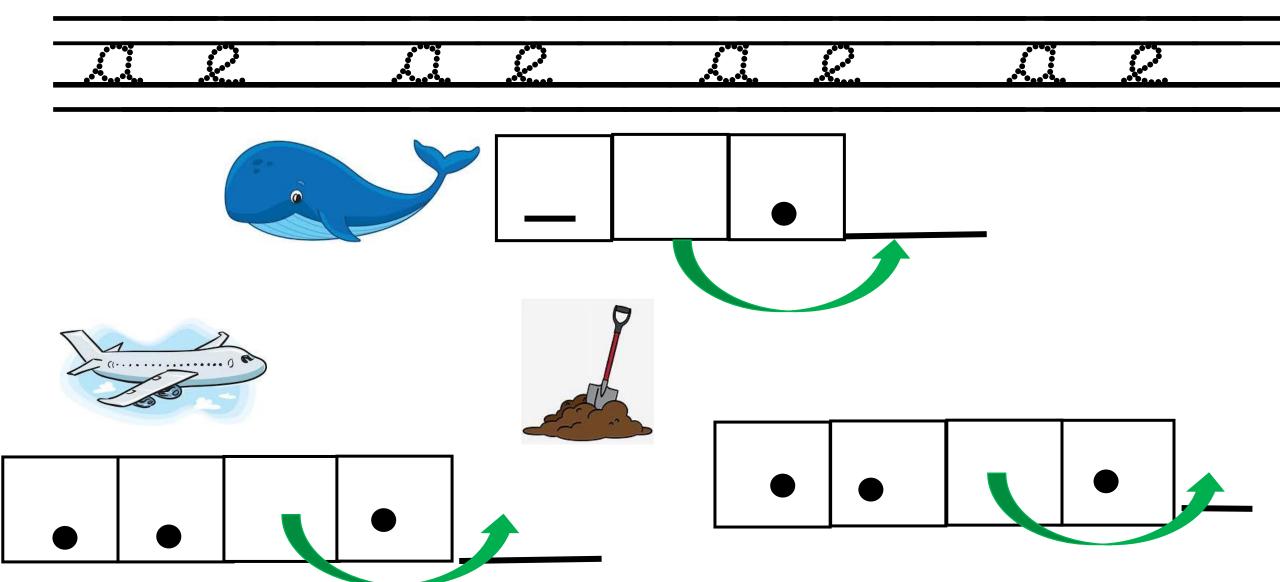

### Sound of the day.....

It is split digraph

A split digraph is a <u>Digraph</u> that is split by a consonant. It makes a long vowel sound!

Write the grapheme

TBAT: recognise, read and spell words the phoneme  $\dot{a}_{\_e}$ 