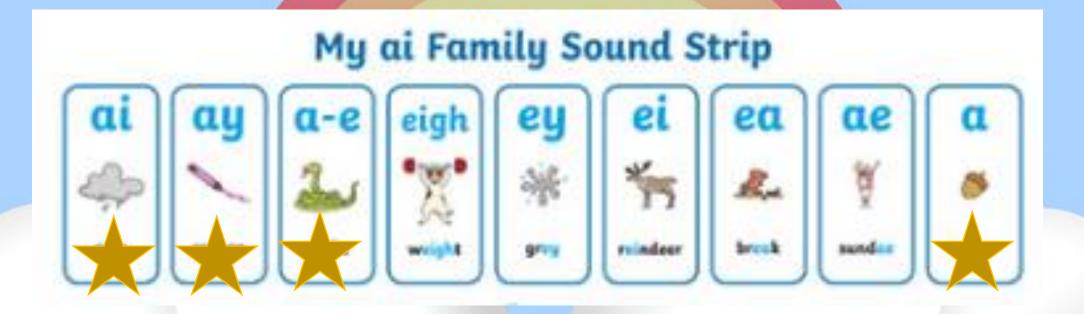

# Flash cards!



Can you write the grapheme ...?

## Flash cards!



Can you write the grapheme ...?



## Welcome to the 'ai' family!

### Sound of the day.....

It is split digraph

A split digraph is a <u>Digraph</u> that is split by a consonant. It makes a long vowel sound!





Write the grapheme

TBAT: recognise, read and spell words the phoneme  $\dot{a}_{\_e}$ 

gate

sale

ate

late

Can you read these words?



TBAT: recognise, read and spell words the phoneme  $a\_e$ 



TBAT: recognise, read and spell words the phoneme  $a\_e$ 



TBAT: recognise, read and spell words the phoneme a\_e Read these words. Then sort into nonsense and real words



TBAT: recognise, read and spell words the phoneme a\_e

The cake was in the shape of a snake.

#### Kate made a train with her mate named Jake.



Can you read these sentences?