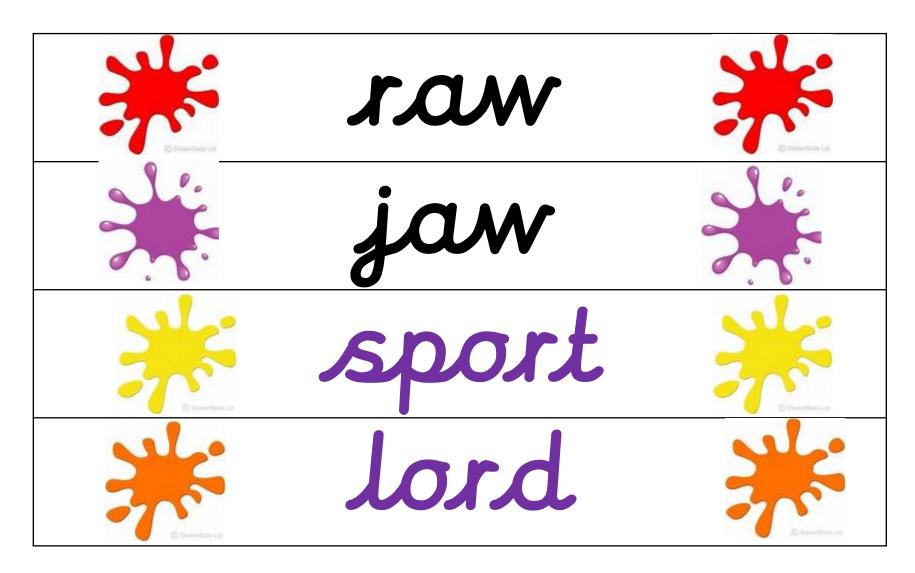

OIT

TBAT: read and spell words with or and aw phonemes

TBAT: recognise, say and read words with the phoneme 'aw'

Read and s

Read and sort these nonsense and real words

| thamp       | traw          | skaw        |
|-------------|---------------|-------------|
| blaw  • • — | straw<br>•••— | awk         |
| braw        | quaw 🔐        | yawn<br>•—• |
| dawn        | <u>clawn</u>  | plaw        |

Can you see the jaw of the gorilla in the tree?

The straw is put inside the strawberry drink.