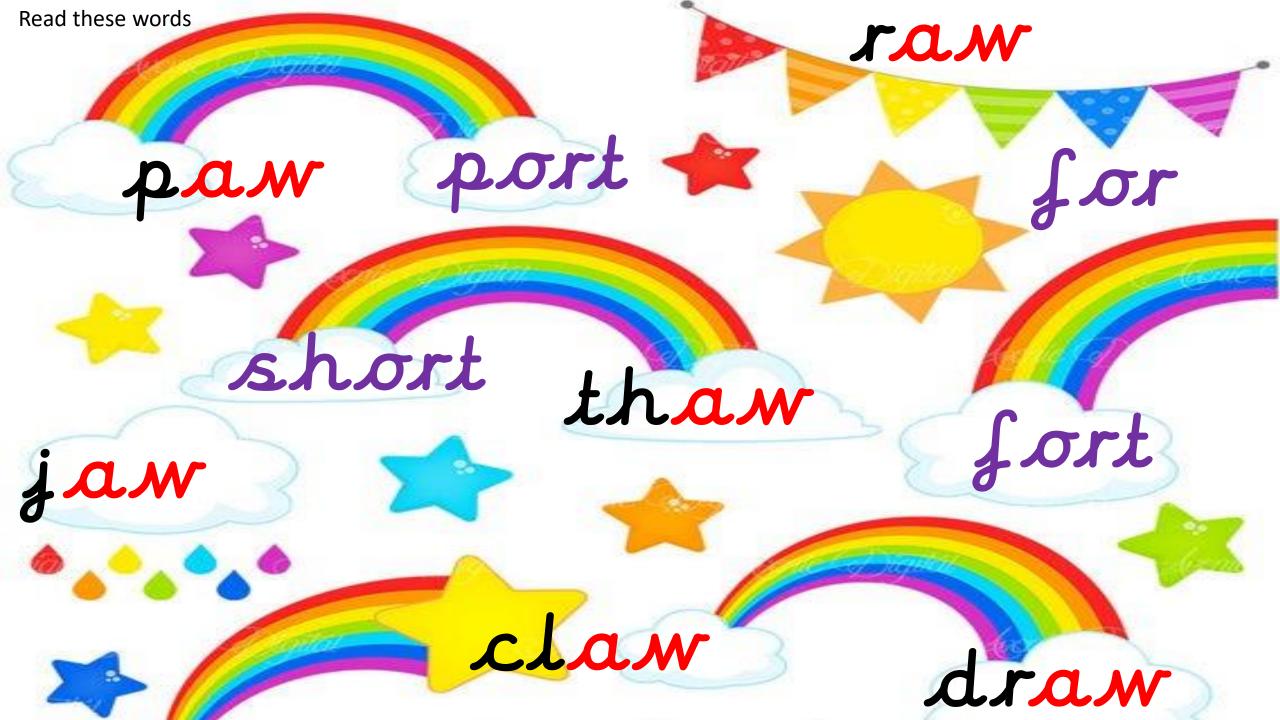

OIT

TBAT: read and spell words with or and aw phonemes

TBAT: recognise, say and read words with the phoneme 'aw'

Read and s

Read and sort these nonsense and real words

| thamp       | traw          | skaw        |
|-------------|---------------|-------------|
| blaw  • • — | straw<br>•••— | awk         |
| braw        | quaw 🔐        | yawn<br>•—• |
| dawn        | <u>clawn</u>  | plaw        |