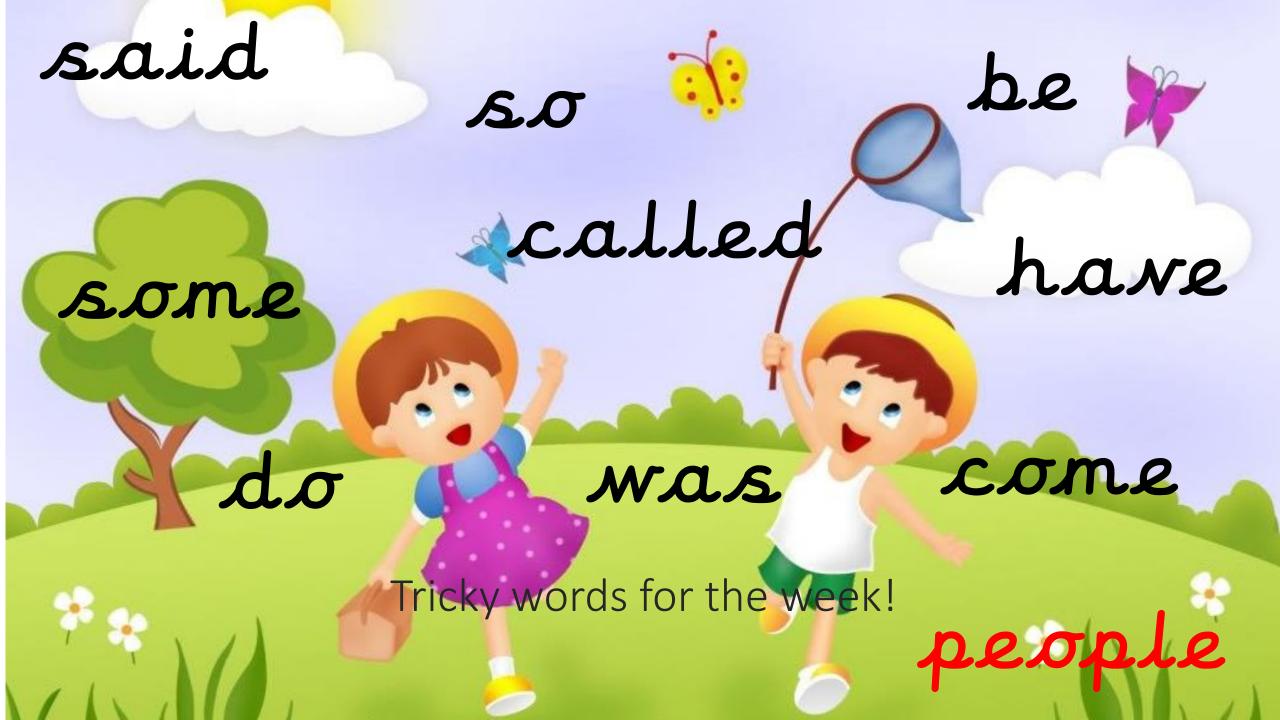

## Can you write the tricky word...?



## Flash cards!



Can you write the grapheme ...?

## Flash cards!



Can you write the grapheme ...?

Sound of the day.....

It is a vowel digraph

Write the grapheme



DLM

DLM

OIT

OIT

TBAT: read and spell words with or and aw phonemes







TBAT: recognise, say and read words with the phoneme 'aw'

Read and s

Read and sort these nonsense and real words

| thamp       | traw          | skaw        |
|-------------|---------------|-------------|
| blaw  • • — | straw<br>•••— | awk         |
| braw        | quaw 🔐        | yawn<br>•—• |
| dawn        | <u>clawn</u>  | plaw        |

Can you see the jaw of the gorilla in the tree?

The straw is put inside the strawberry drink.