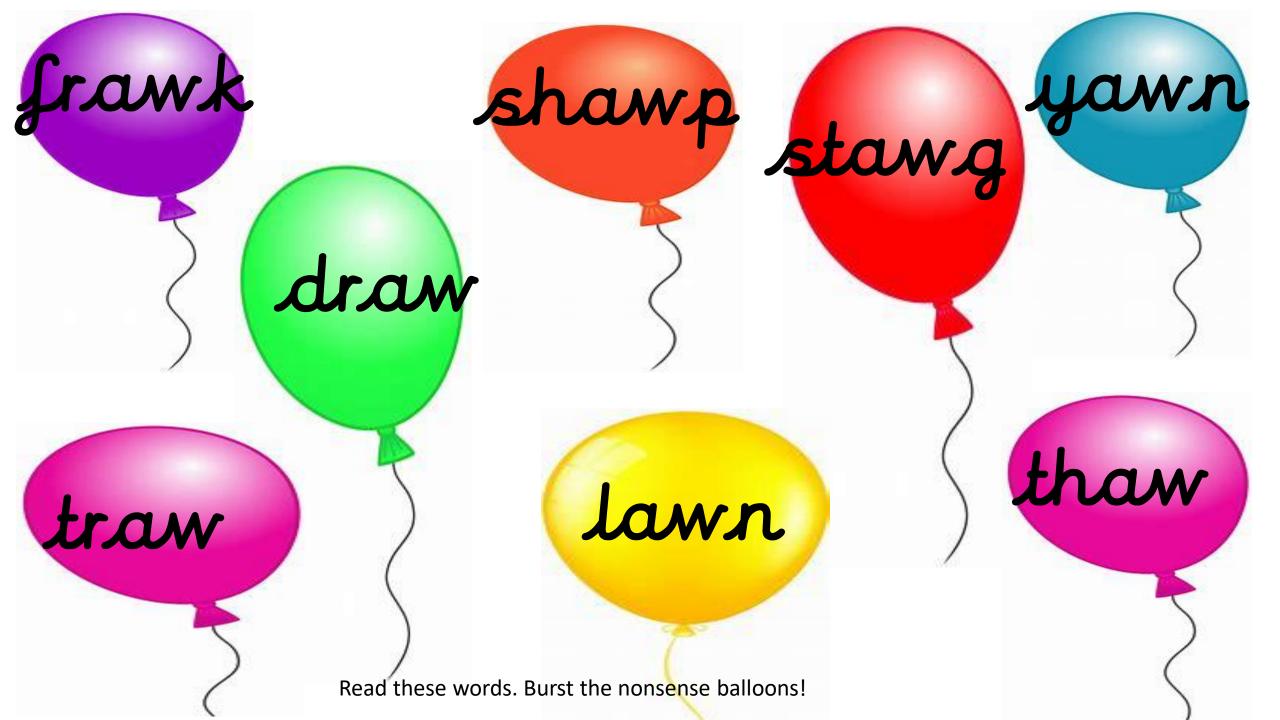

OIT

TBAT: read and spell words with or and aw phonemes

TBAT: recognise, say and read words with the phoneme 'aw'

Read and s

Read and sort these nonsense and real words

| thamp       | traw          | skaw        |
|-------------|---------------|-------------|
| blaw  • • — | straw<br>•••— | awk         |
| braw        | quaw 🔐        | yawn<br>•—• |
| dawn        | <u>clawn</u>  | plaw        |