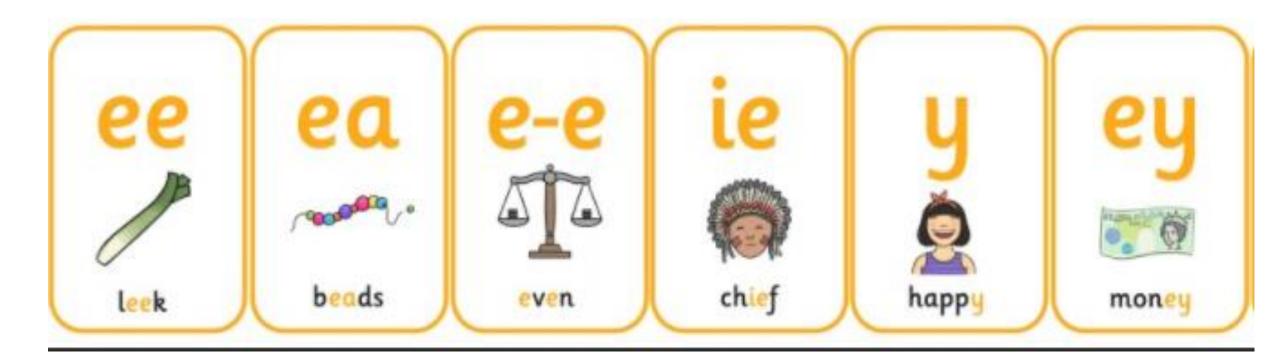

## Welcome to the 'ee' family!

TBAT: read and spell words with phase 5 phonemes ('ee' family)

## TBAT: read and spell words with phase 5 phonemes ('ee' family)

| feed    | valley | Ere    | relief | neat  | tree  |
|---------|--------|--------|--------|-------|-------|
| Lorry   | meat   | team   | Stere  | silly | happy |
| trolley | Pete   | monkey | chief  | tea   | money |
|         |        |        |        |       |       |