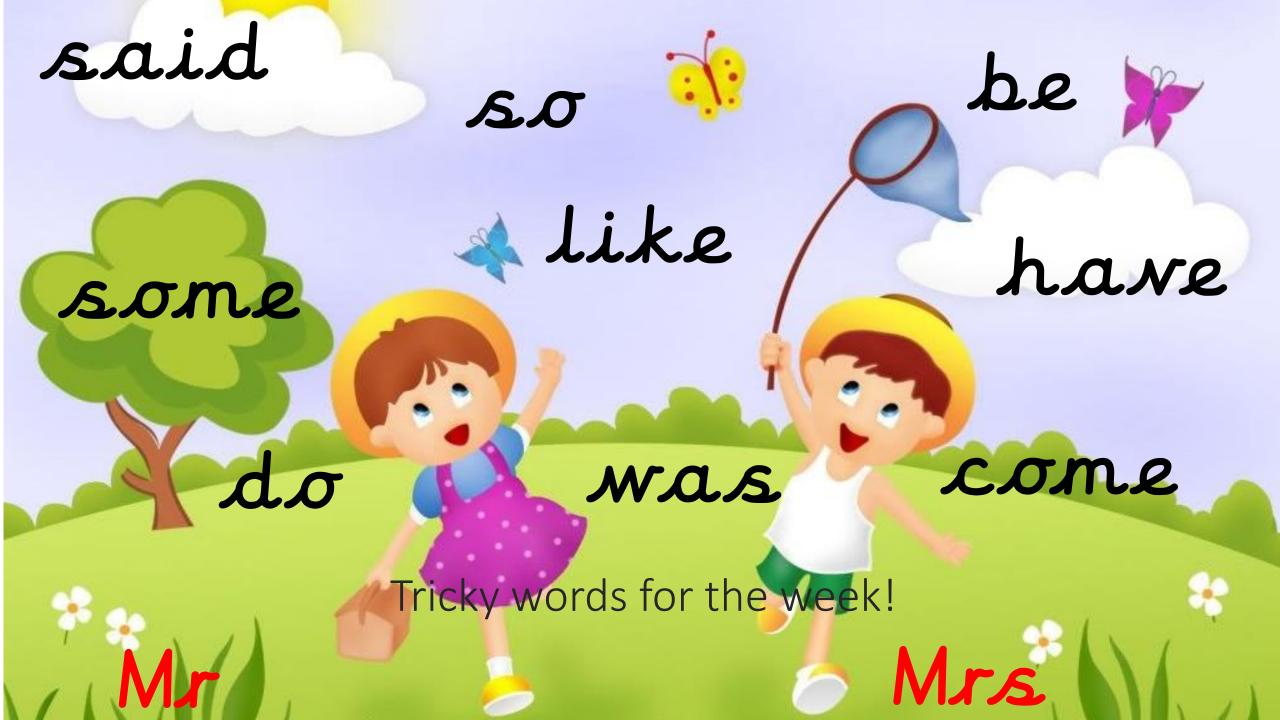

## Flash cards!



Can you write the grapheme ...?

## Welcome to the 'ee' family!



TBAT: read and spell words with phase 5 phonemes ('ee' family)

## Can you write these words?





## TBAT: read and spell words with phase 5 phonemes ('ee' family)

| feed    | valley | Ere    | relief | neat  | tree  |
|---------|--------|--------|--------|-------|-------|
| Lorry   | meat   | team   | Stere  | silly | happy |
| trolley | Pete   | monkey | chief  | tea   | money |
|         |        |        |        |       |       |

TBAT: read and spell words with phase 5 phonemes ('ee' family)

| heap  | heap  | these | read   |
|-------|-------|-------|--------|
| Pete  | Pete  | these | valley |
| sorry | sorry | read  | valley |