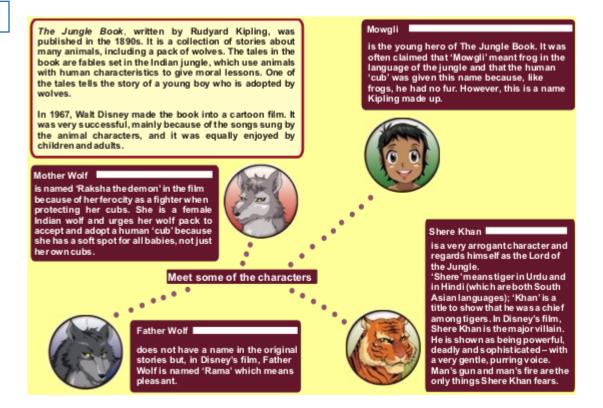

2

1. In what year was The Jungle Book made into a film?

2. The tiger's name, *Shere Khan*, comes from **two** different languages.

What are they?

\_\_\_\_and \_\_\_\_

1 mark

1 mark

| What are they  | ?                |                 |                                       |     |
|----------------|------------------|-----------------|---------------------------------------|-----|
|                | Tick <b>two.</b> |                 |                                       |     |
| wolves         |                  |                 |                                       |     |
| guns           |                  |                 |                                       |     |
| humans         |                  |                 |                                       |     |
| fire           |                  |                 |                                       |     |
| tigers         |                  |                 |                                       |     |
|                |                  |                 |                                       | 1 r |
|                |                  |                 |                                       |     |
| Complete the t |                  | show the charac | eters in <i>The Jungle Book</i> , the |     |
|                | eir names.       | show the charac | eters in <i>The Jungle Book</i> , the |     |
| meaning of the | eir names.       |                 |                                       |     |
| meaning of the | eir names.       | Name            | Meaning of name                       | 1 r |

2 marks

| Look at the section headed: <b>Mother Wolf.</b>                                  |                                                                                                                                                                                                                                                                                                                                                                                                                                                                                                                                                                                                                                                                                                                                             |
|----------------------------------------------------------------------------------|---------------------------------------------------------------------------------------------------------------------------------------------------------------------------------------------------------------------------------------------------------------------------------------------------------------------------------------------------------------------------------------------------------------------------------------------------------------------------------------------------------------------------------------------------------------------------------------------------------------------------------------------------------------------------------------------------------------------------------------------|
| Why is the word 'cub written in inverted commas?                                 |                                                                                                                                                                                                                                                                                                                                                                                                                                                                                                                                                                                                                                                                                                                                             |
|                                                                                  |                                                                                                                                                                                                                                                                                                                                                                                                                                                                                                                                                                                                                                                                                                                                             |
|                                                                                  |                                                                                                                                                                                                                                                                                                                                                                                                                                                                                                                                                                                                                                                                                                                                             |
|                                                                                  | 1                                                                                                                                                                                                                                                                                                                                                                                                                                                                                                                                                                                                                                                                                                                                           |
| Look at the section heaeded: <b>Shere Khan</b> .                                 |                                                                                                                                                                                                                                                                                                                                                                                                                                                                                                                                                                                                                                                                                                                                             |
| Find and copy one word that tells you Shere Khan thinks he is better than anyone | else.                                                                                                                                                                                                                                                                                                                                                                                                                                                                                                                                                                                                                                                                                                                                       |
|                                                                                  | 4                                                                                                                                                                                                                                                                                                                                                                                                                                                                                                                                                                                                                                                                                                                                           |
|                                                                                  | 1                                                                                                                                                                                                                                                                                                                                                                                                                                                                                                                                                                                                                                                                                                                                           |
| Shere Khan is the major <b>villain</b> .                                         |                                                                                                                                                                                                                                                                                                                                                                                                                                                                                                                                                                                                                                                                                                                                             |
| Give the meaning of the word <i>villain</i> in this sentence.                    |                                                                                                                                                                                                                                                                                                                                                                                                                                                                                                                                                                                                                                                                                                                                             |
|                                                                                  | 1                                                                                                                                                                                                                                                                                                                                                                                                                                                                                                                                                                                                                                                                                                                                           |
|                                                                                  | Look at the section heaeded: Shere Khan.  Find and copy one word that tells you Shere Khan thinks he is better than anyone of the section heaeded: Shere Khan thinks he is better than anyone of the section heaeded: Shere Khan thinks he is better than anyone of the section heaeded: Shere Khan thinks he is better than anyone of the section heaeded: Shere Khan thinks he is better than anyone of the section heaeded: Shere Khan thinks he is better than anyone of the section heaeded: Shere Khan thinks he is better than anyone of the section heaeded: Shere Khan thinks he is better than anyone of the section heaeded: Shere Khan thinks he is better than anyone of the section heaeded: Shere Khan is the major villain. |