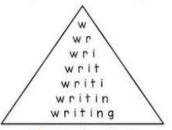

# **Pyramid Write**

Say the word. To write the word, begin with the first letter.

Then write the first and second letter.

Continue to add one letter at a time until you have written the whole word.