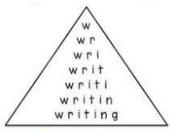

Repeat with a different coloured pencil.

Say the word. To write the word, begin with the first letter.

**Pyramid Write** 

Then write the first and second letter.

Continue to add one letter at a time until you have written the whole word.