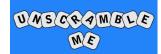

#### **Unscramble the Words**

Ask someone who lives with you to take each word and to scramble the letters up.

Can you rearrange the letters to spell the word?