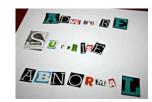

### **Magazine Words**

Use an old magazine or newspaper, find the correct letters. Cut and stick each letter carefully to spell each word.