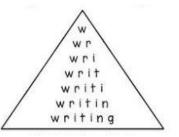

## **Pyramid Write**

Say the word. To write the word, begin with the first letter.

Then write the first and second letter.

Continue to add one letter at a time until you have written the whole word.