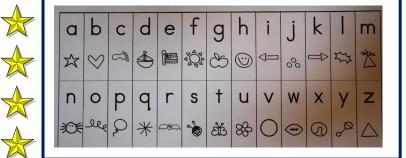

#### **Secret Code Spellings**

Use the secret code to draw each spelling word. Look at the letters carefully.