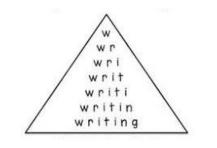

# **Pyramid Write**

Say the word. To write the word, begin with the first letter.

Then write the first and second letter.

Continue to add one letter at a time until you have written the whole word.