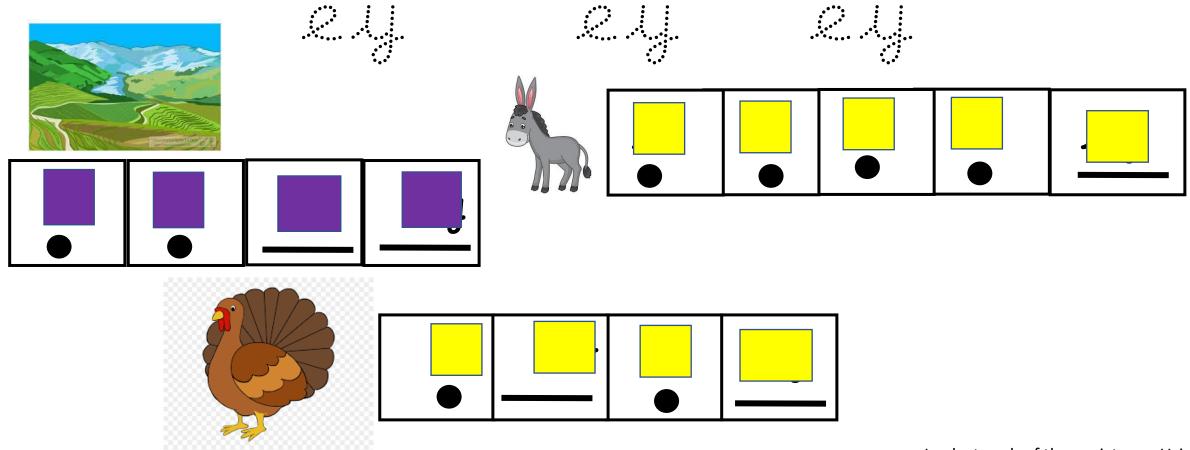

Look at each of these pictures. Using your phonic knowledge, can you spell these words correctly?

Look at each of these pictures. Using your phonic knowledge, can you spell these words correctly?

The donkey, monkey and turkey were eating honey!