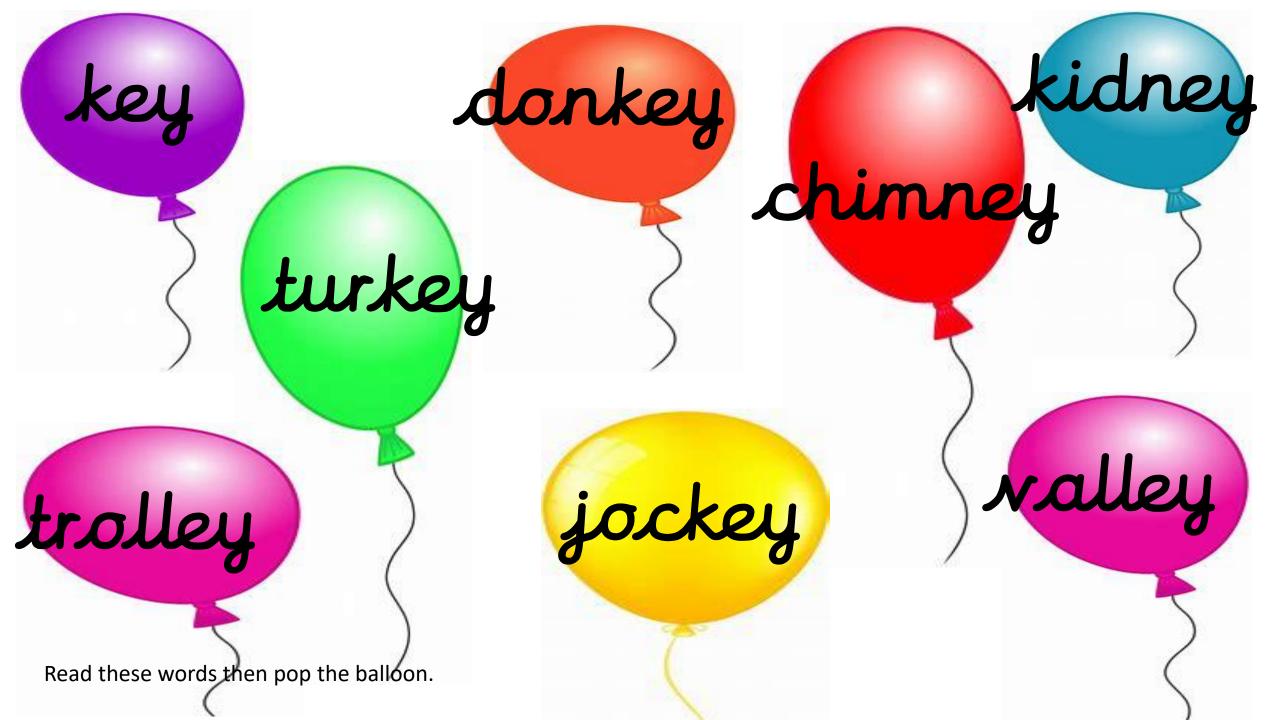

There are always some exceptions to these rules

Sound of the day......

Write the grapheme

| chimney | turkey       | donkey | monkey | valley  | valley |
|---------|--------------|--------|--------|---------|--------|
| jockey  | jockey money |        | key    | trolley | honey  |
|         |              |        |        |         |        |