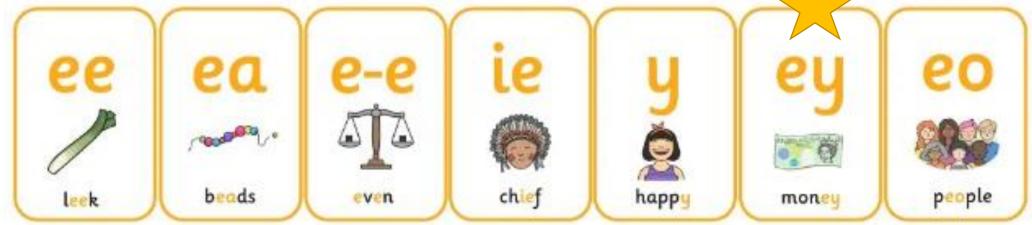

There are always some exceptions to these rules

Sound of the day......

Write the grapheme

| chimney | turkey       | donkey | monkey | valley  | valley |
|---------|--------------|--------|--------|---------|--------|
| jockey  | jockey money |        | key    | trolley | honey  |
|         |              |        |        |         |        |

Use a dice or ask an adult to say a number, read a word from the column. Can you read all these words?

TBAT: recognise, say and read words with the phoneme 'ey'

| σ | P        | n | ш | Ь | y | N | monkey |  |
|---|----------|---|---|---|---|---|--------|--|
| ¥ | W        | q | m | Ь | g | a | donkey |  |
| m | Ø        | n | k | e | ¥ | 1 | MARKEY |  |
| k | e        | ¥ | £ | Ø | i | 1 | valley |  |
| e | <i>x</i> | c | X | • | P | e | turkey |  |
| e | £        | u | * | k | e | y |        |  |
| d | σ        | n | k | e | y | Ь | key    |  |

Look at each of these pictures. Using your phonic knowledge, can you spell these words correctly?

Look at each of these pictures. Using your phonic knowledge, can you spell these words correctly?

The donkey, monkey and turkey were eating honey!