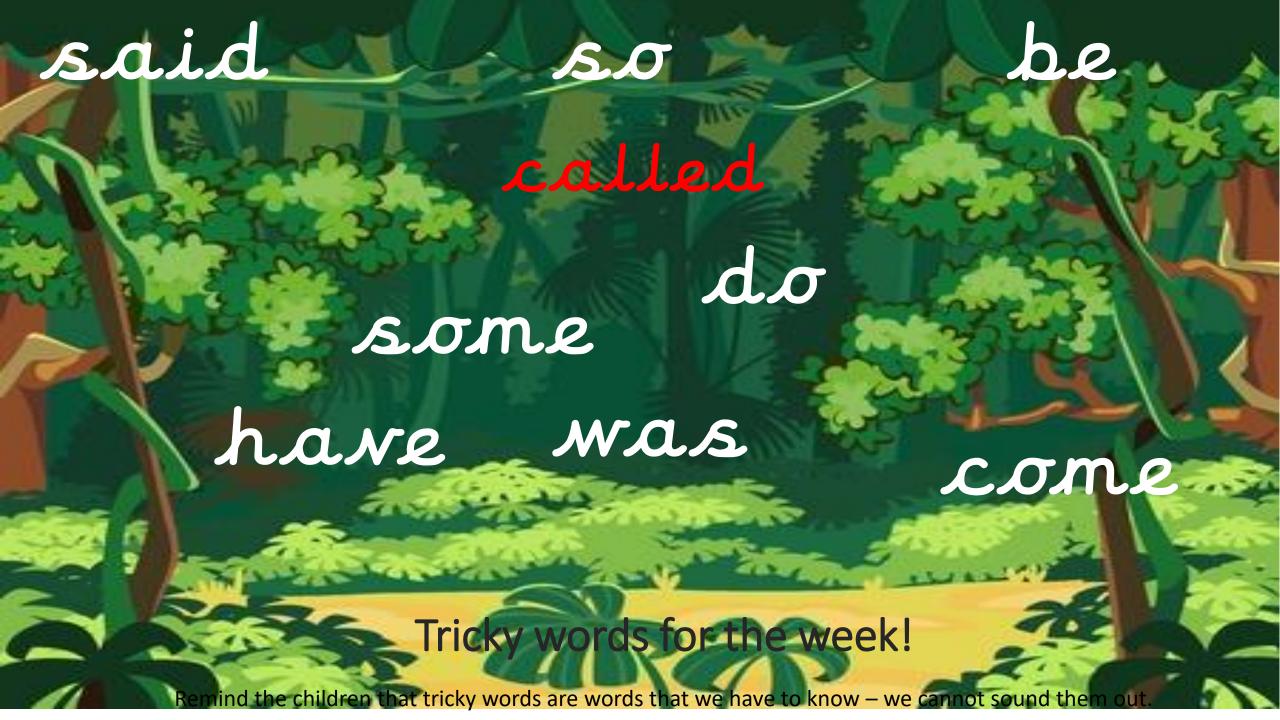

# Can you write the tricky word...?



### Flash cards!



Can you write the grapheme ...?

#### Flash cards!



Can you write the grapheme ...?

My ee Family Sound Strip



Middle or end of a word Beginning, middle or end of a word

Middle of a word

End of a word

End of a word

Middle of a word

There are always some exceptions to these rules

Sound of the day......



Write the grapheme



| chimney | turkey       | donkey | monkey | valley  | valley |
|---------|--------------|--------|--------|---------|--------|
| jockey  | jockey money |        | key    | trolley | honey  |
|         |              |        |        |         |        |

Use a dice or ask an adult to say a number, read a word from the column. Can you read all these words?

TBAT: recognise, say and read words with