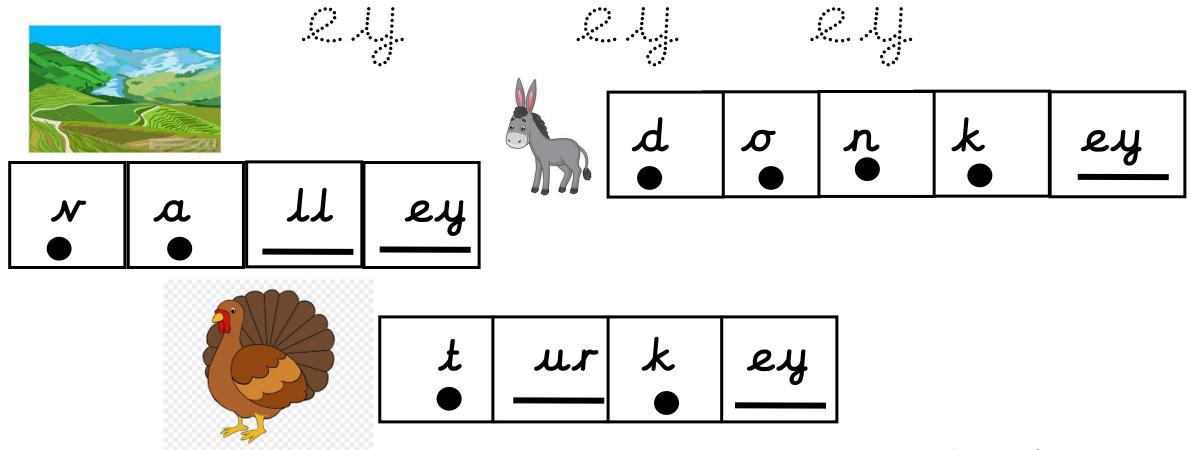

Look at each of these pictures. Using your phonic knowledge, can you spell these words correctly?

Look at each of these pictures. Using your phonic knowledge, can you spell these words correctly?

The donkey, monkey and turkey were eating honey!