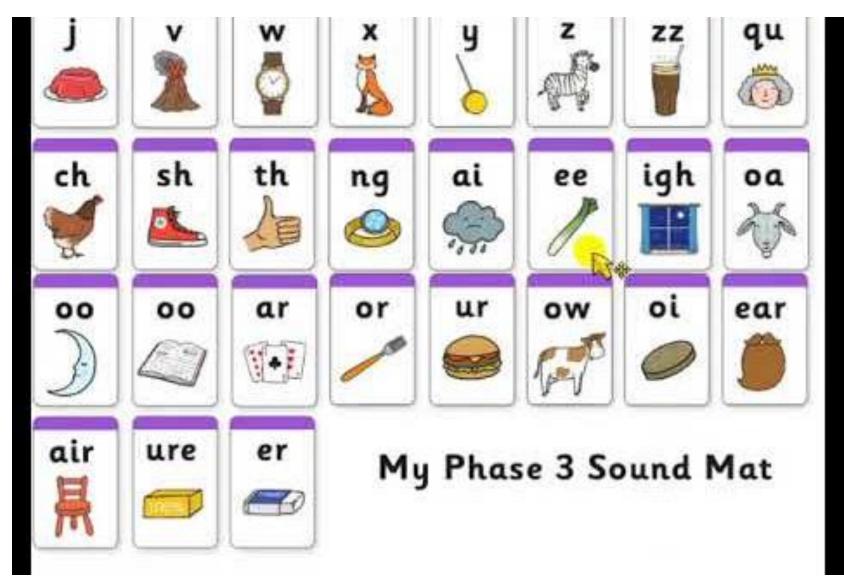

### Flash cards!

Can you write the grapheme ...?

#### Flash cards!

Can you write the grapheme ...?

My ee Family Sound Strip

Middle or end of a word Beginning, middle or end of a word

Middle of a word

End of a word

End of a word

Middle of a word