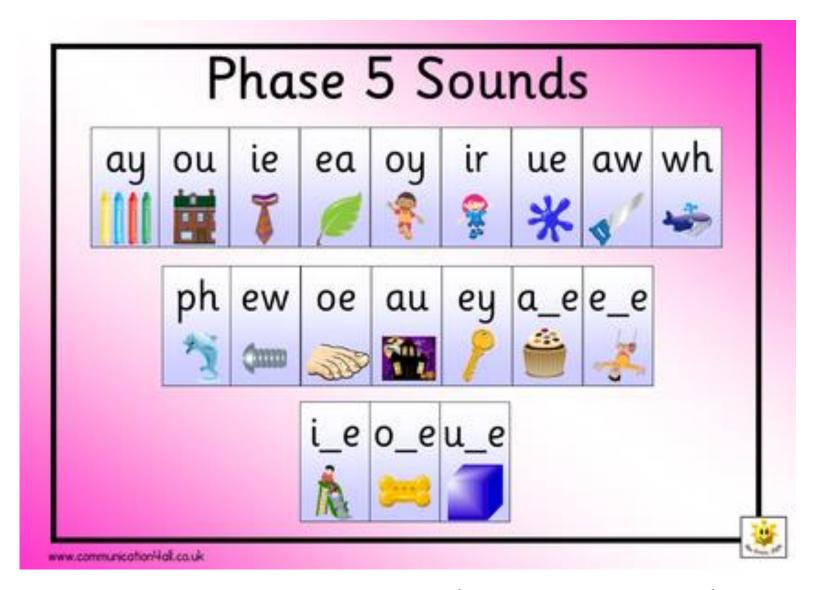

### Flash cards!

Can you write the grapheme ...?

#### Flash cards!

Can you write the grapheme ...?

My ee Family Sound Strip

Middle or end of a word Beginning, middle or end of a word

Middle of a word

End of a word

End of a word

Middle of a word