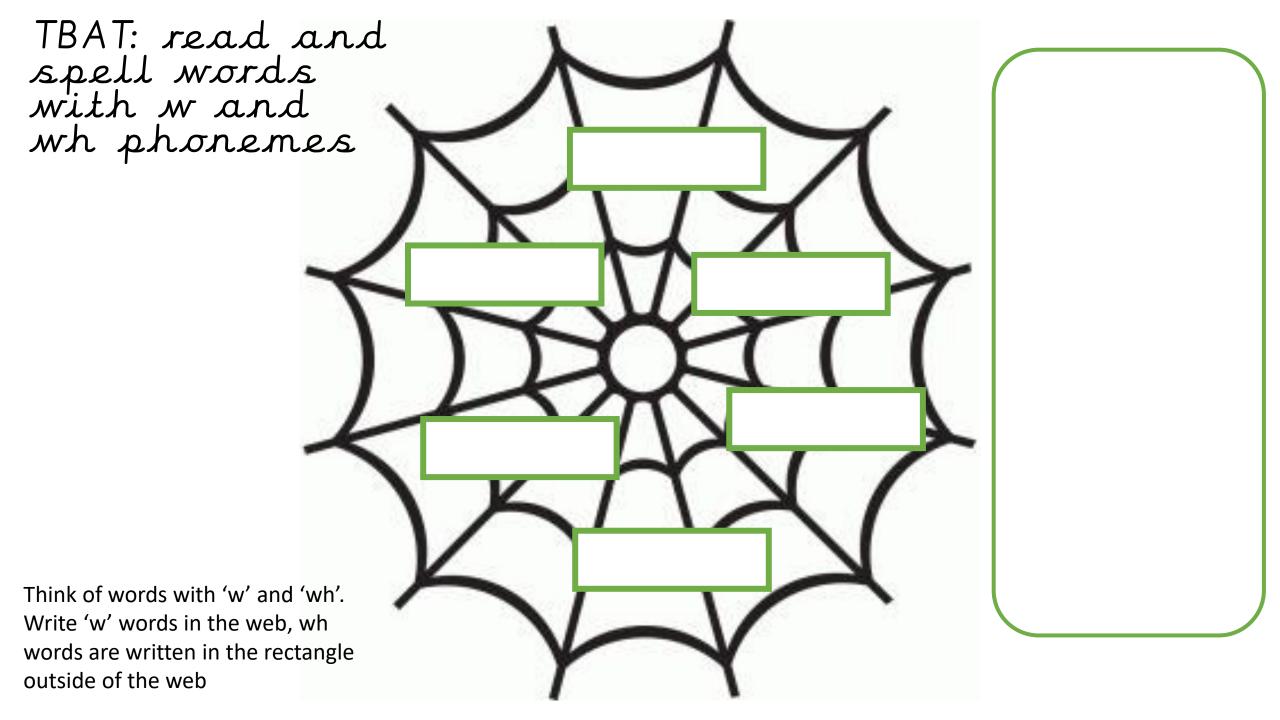

## whisk weep which whip Mare maist

Read these words

TBAT: read and spell words with w and whe phonemes

TBAT: read and spell words with w and wh phonemes

| when   | whimper | which   | webs  | wheelbarro<br>w | window |
|--------|---------|---------|-------|-----------------|--------|
| wizard | whip    | well    | wheel | ware            | whale  |
| whisk  | west    | whisper | weep  | wheat           | white  |
|        |         |         |       |                 |        |